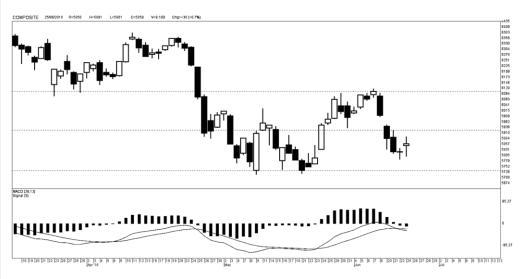

## Indeks Harga Saham Gabungan (IHSG)

# **Signal** Negative

Last 5.859

Target 5.800

52wk Range 5,716 - 6,693

#### Highlight

Kinerja Indeks Harga Saham Gabungan (IHSG) cenderung melemah untuk menguji kisaran level support 5.800