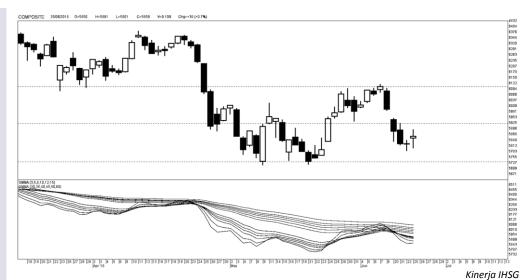

## Indeks Harga Saham Gabungan (IHSG)

# **Signal** Negative

Last 5.859

Target 5.800

52wk Range 5,716 - 6,693

#### Highlight

Kinerja Indeks Harga Saham Gabungan (IHSG) cenderung melemah untuk menguji kisaran level support 5.800